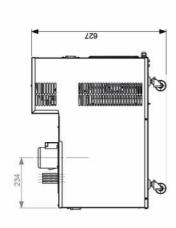

## **PRODUCT FEATURES**

- COMPRESSOR 1/2 HP
- COOLING CAPACITY 145LT./HOUR
- POWER 1033W

| PRODUCT SPECIFICATIONS                    |                                               |                               |            |
|-------------------------------------------|-----------------------------------------------|-------------------------------|------------|
| Power                                     | 1/2 HP                                        | Power consumption             | 800 W      |
| Type of refrigerant gas                   | R290A                                         | Noise pressure level          | 65 dBA     |
| Rated power(-10°C +45°C)                  | 1033W                                         | Operating temperature allowed | +10°/+43°C |
| Number of cooling coils                   | 1-8                                           | Max relative humidity allowed | 80%        |
| Tank capacity                             | 50 Lt.                                        | Weight (unladen static load)  | 50 Kg.     |
| Ice bank                                  | 23Kg.                                         |                               |            |
| Cooling capacity<br>(in +25°C / out -4°C) | 145 Lt./hour                                  |                               |            |
| Beverage temperature IN/OUT               | 24°C<br>4°C                                   |                               |            |
| Supply voltage standard frequency         | 220/240V -50Hz<br>115V - 60Hzz<br>220V - 60Hz |                               |            |

## **TECHNICAL SPECIFICATION**

Design, features and specifications are subject to change without notice. Non-metric weights and measurements are approximate.

2019 Lancer Australia, All rights reserved. 22/10/2019