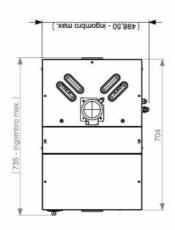

## **PRODUCT FEATURES**

- COMPRESSOR 1/2 HP
- COOLING CAPACITY 145LT./HOUR
- POWER 1033W

| PRODUCT SPECIFICATIONS                    |                                               |                               |            |
|-------------------------------------------|-----------------------------------------------|-------------------------------|------------|
| Power                                     | 1/2 HP                                        | Power consumption             | 800 W      |
| Type of refrigerant gas                   | R290A                                         | Noise pressure level          | 65 dBA     |
| Rated power(-10°C +45°C)                  | 1033W                                         | Operating temperature allowed | +10°/+43°C |
| Number of cooling coils                   | 1-8                                           | Max relative humidity allowed | 80%        |
| Tank capacity                             | 50 Lt.                                        | Weight (unladen static load)  | 50 Kg.     |
| Ice bank                                  | 23Kg.                                         |                               |            |
| Cooling capacity<br>(in +25°C / out -4°C) | 145 Lt./hour                                  |                               |            |
| Beverage temperature IN/OUT               | 24°C<br>4°C                                   |                               |            |
| Supply voltage standard frequency         | 220/240V -50Hz<br>115V - 60Hzz<br>220V - 60Hz |                               |            |