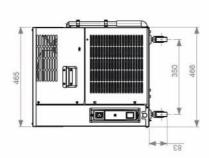

## **PRODUCT FEATURES**

- COMPRESSOR 1/2 HP
- COOLING CAPACITY 145LT./HOUR
- POWER 1033W

| PRODUCT SPECIFICATIONS                    |                                               |                               |            |
|-------------------------------------------|-----------------------------------------------|-------------------------------|------------|
| Power                                     | 1/2 HP                                        | Power consumption             | 800 W      |
| Type of refrigerant gas                   | R290A                                         | Noise pressure level          | 65 dBA     |
| Rated power(-10°C +45°C)                  | 1033W                                         | Operating temperature allowed | +10°/+43°C |
| Number of cooling coils                   | 1-8                                           | Max relative humidity allowed | 80%        |
| Tank capacity                             | 50 Lt.                                        | Weight (unladen static load)  | 50 Kg.     |
| Ice bank                                  | 23Kg.                                         |                               |            |
| Cooling capacity<br>(in +25°C / out -4°C) | 145 Lt./hour                                  |                               |            |
| Beverage temperature IN/OUT               | 24°C<br>4°C                                   |                               |            |
| Supply voltage standard frequency         | 220/240V -50Hz<br>115V - 60Hzz<br>220V - 60Hz |                               |            |

## **TECHNICAL SPECIFICATION**

Design, features and specifications are subject to change without notice. Non-metric weights and measurements are approximate.

2019 Lancer Australia, All rights reserved. 22/10/2019