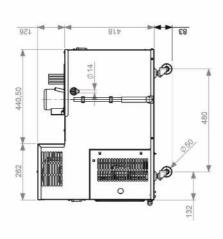

## **PRODUCT FEATURES**

- COMPRESSOR 1/2 HP
- COOLING CAPACITY 145LT./HOUR
- POWER 1033W

| PRODUCT SPECIFICATIONS                    |                                               |                               |            |
|-------------------------------------------|-----------------------------------------------|-------------------------------|------------|
| Power                                     | 1/2 HP                                        | Power consumption             | 800 W      |
| Type of refrigerant gas                   | R290A                                         | Noise pressure level          | 65 dBA     |
| Rated power(-10°C +45°C)                  | 1033W                                         | Operating temperature allowed | +10°/+43°C |
| Number of cooling coils                   | 1-8                                           | Max relative humidity allowed | 80%        |
| Tank capacity                             | 50 Lt.                                        | Weight (unladen static load)  | 50 Kg.     |
| Ice bank                                  | 23Kg.                                         |                               |            |
| Cooling capacity<br>(in +25°C / out -4°C) | 145 Lt./hour                                  |                               |            |
| Beverage temperature IN/OUT               | 24°C<br>4°C                                   |                               |            |
| Supply voltage standard frequency         | 220/240V -50Hz<br>115V - 60Hzz<br>220V - 60Hz |                               |            |