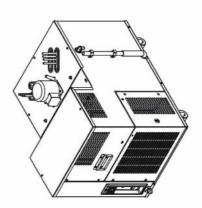

## LIFE 145

Pre-mix beer cooler LIFE 115.

Eco-friendly cooler with gas R290, reduced energy consumption and 40% higher performance compared to R404 coolers.

It features a special opening to speed up technical maintenance.

## **PRODUCT FEATURES**

- COMPRESSOR 1/2 HP
- COOLING CAPACITY 145LT./HOUR
- POWER 1033W

| PRODUCT SPECIFICATIONS                    |                                               |                               |            |
|-------------------------------------------|-----------------------------------------------|-------------------------------|------------|
| Power                                     | 1/2 HP                                        | Power consumption             | 800 W      |
| Type of refrigerant gas                   | R290A                                         | Noise pressure level          | 65 dBA     |
| Rated power(-10°C +45°C)                  | 1033W                                         | Operating temperature allowed | +10°/+43°C |
| Number of cooling coils                   | 1-8                                           | Max relative humidity allowed | 80%        |
| Tank capacity                             | 50 Lt.                                        | Weight (unladen static load)  | 50 Kg.     |
| Ice bank                                  | 23Kg.                                         |                               |            |
| Cooling capacity<br>(in +25°C / out -4°C) | 145 Lt./hour                                  |                               |            |
| Beverage temperature IN/OUT               | 24°C<br>4°C                                   |                               |            |
| Supply voltage standard frequency         | 220/240V -50Hz<br>115V - 60Hzz<br>220V - 60Hz |                               |            |