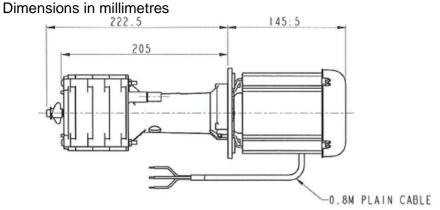

#### Installation

Drawings not to scale

SPC54

Supplied with 0.8m bare lead Customer options available

#### **Specification**

| Model | Overall<br>height<br>(mm) | Overall<br>length<br>(mm) | Weight<br>(kg) | Run-out<br>flow rate<br>(I/min) | Closed<br>valve<br>head (m) | Output port (mm)          | Temp<br>range<br>(degC) | *Max<br>specific<br>gravity | Motor<br>output<br>(watts) |
|-------|---------------------------|---------------------------|----------------|---------------------------------|-----------------------------|---------------------------|-------------------------|-----------------------------|----------------------------|
| SPC54 | 146                       | 368                       | 3.5            | 17                              | 23.5                        | Plain 11/12.5<br>combined | -20 to<br>+85           | 1.0                         | 90                         |