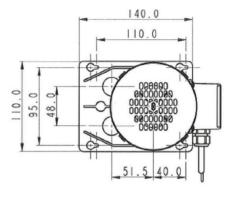

#### Installation

Drawings not to scale

SPC54

Supplied with 0.8m bare lead Customer options available

#### **Specification**

| Model | Overall<br>height<br>(mm) | Overall<br>length<br>(mm) | Weight<br>(kg) | Run-out<br>flow rate<br>(I/min) | Closed<br>valve<br>head (m) | Output port (mm)          | Temp<br>range<br>(degC) | *Max<br>specific<br>gravity | Motor<br>output<br>(watts) |
|-------|---------------------------|---------------------------|----------------|---------------------------------|-----------------------------|---------------------------|-------------------------|-----------------------------|----------------------------|
| SPC54 | 146                       | 368                       | 3.5            | 17                              | 23.5                        | Plain 11/12.5<br>combined | -20 to<br>+85           | 1.0                         | 90                         |