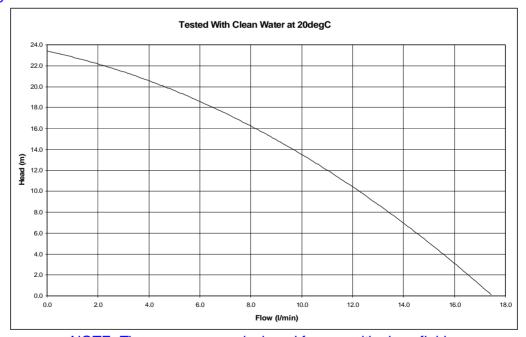

#### **Specification**

| Model | Overall<br>height<br>(mm) | Overall<br>length<br>(mm) | Weight<br>(kg) | Run-out<br>flow rate<br>(I/min) | Closed<br>valve<br>head (m) | Output port (mm)          | Temp<br>range<br>(degC) | *Max<br>specific<br>gravity | Motor<br>output<br>(watts) |
|-------|---------------------------|---------------------------|----------------|---------------------------------|-----------------------------|---------------------------|-------------------------|-----------------------------|----------------------------|
| SPC54 | 146                       | 368                       | 3.5            | 17                              | 23.5                        | Plain 11/12.5<br>combined | -20 to<br>+85           | 1.0                         | 90                         |

<sup>\*</sup>Assuming maximum viscosity of 30cp. Refer to Totton Pumps for higher viscosities and specific gravities Performance

NOTE: These pumps are designed for use with clean fluids. Solids will cause jamming. Abrasives will reduce pump life & invalidate the warranty. SPC pumps are self-priming. The company reserves the right to change specifications