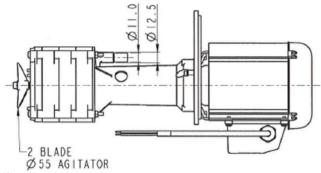

#### **Wetted Materials**

PP or stainless steel mounting plate Glass filled ABS Column & Pump Body with PP Impellers, Stainless steel shaft & Nylon Agitator

### **Features**

Up to 17 litres/minute,
Up to 23.5 metres head
Low maintenance and long life
Available with plugs and leads to suit application
Agitator propeller fitted as standard
Top mounted with keyhole mounting plate
IPX5 motor housing
Four stage pump head

#### **Specification**

| Model | Overall<br>height<br>(mm) | Overall<br>length<br>(mm) | Weight<br>(kg) | Run-out<br>flow rate<br>(I/min) | Closed<br>valve<br>head (m) | Output port (mm)          | Temp<br>range<br>(degC) | *Max<br>specific<br>gravity | Motor<br>output<br>(watts) |
|-------|---------------------------|---------------------------|----------------|---------------------------------|-----------------------------|---------------------------|-------------------------|-----------------------------|----------------------------|
| SPC54 | 146                       | 368                       | 3.5            | 17                              | 23.5                        | Plain 11/12.5<br>combined | -20 to<br>+85           | 1.0                         | 90                         |