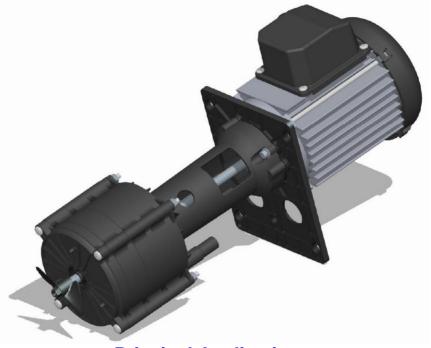

# SPC54 Semi-Submersible Column Pump

### **Features**

Up to 17 litres/minute,
Up to 23.5 metres head
Low maintenance and long life
Available with plugs and leads to suit application
Agitator propeller fitted as standard
Top mounted with keyhole mounting plate
IPX5 motor housing
Four stage pump head