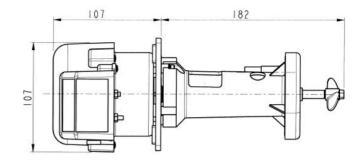

### Installation

Drawings not to scale Dimensions in millimetres SPC51

Supplied with 0.5 m bare lead Customer options available

**Specification** 

| Opcomoat |                           |                           |                |                           | I valve head I ()utnut nort (mm) I range I specific I outnut I |                  |        |          |        |
|----------|---------------------------|---------------------------|----------------|---------------------------|----------------------------------------------------------------|------------------|--------|----------|--------|
| Model    | Overall<br>height<br>(mm) | Overall<br>length<br>(mm) | Weight<br>(kg) | Run-out flow rate (I/min) | valve head                                                     | Output port (mm) | range  | specific | output |
| SPC51    | 107                       | 289                       | 2.0            | 50Hz 16.1                 | 6.4                                                            | Plain 11/12.5    | -20 to | 1 2      | 30     |
| 35 631   | 107                       | 209                       | 2.0            | 60Hz 15.3                 | 7.7                                                            | combined         | +85    | 1.2      | 30     |