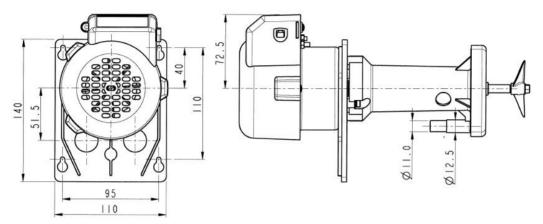

### Installation

Drawings not to scale Dimensions in millimetres SPC51

Supplied with 0.5 m bare lead Customer options available

**Specification** 

| Opcomoat |                           |                           |                |                           | I valve head I ()utnut nort (mm) I range I specific I outnut I |                  |        |          |        |
|----------|---------------------------|---------------------------|----------------|---------------------------|----------------------------------------------------------------|------------------|--------|----------|--------|
| Model    | Overall<br>height<br>(mm) | Overall<br>length<br>(mm) | Weight<br>(kg) | Run-out flow rate (I/min) | valve head                                                     | Output port (mm) | range  | specific | output |
| SPC51    | 107                       | 289                       | 2.0            | 50Hz 16.1                 | 6.4                                                            | Plain 11/12.5    | -20 to | 1 2      | 30     |
| 35 631   | 107                       | 209                       | 2.0            | 60Hz 15.3                 | 7.7                                                            | combined         | +85    | 1.2      | 30     |