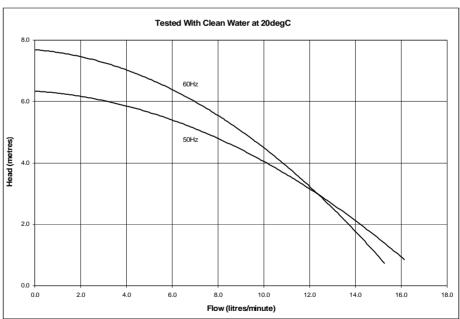

### Installation

Drawings not to scale Dimensions in millimetres SPC51

Supplied with 0.5 m bare lead Customer options available

**Specification** 

| Opcomoat |                           |                           |                |                           | I valve head I ()utnut nort (mm) I range I specific I outnut I |                  |        |          |        |
|----------|---------------------------|---------------------------|----------------|---------------------------|----------------------------------------------------------------|------------------|--------|----------|--------|
| Model    | Overall<br>height<br>(mm) | Overall<br>length<br>(mm) | Weight<br>(kg) | Run-out flow rate (I/min) | valve head                                                     | Output port (mm) | range  | specific | output |
| SPC51    | 107                       | 289                       | 2.0            | 50Hz 16.1                 | 6.4                                                            | Plain 11/12.5    | -20 to | 1 2      | 30     |
| 35 631   | 107                       | 209                       | 2.0            | 60Hz 15.3                 | 7.7                                                            | combined         | +85    | 1.2      | 30     |

<sup>\*</sup>Assuming maximum viscosity of 30cp. Refer to Totton Pumps for higher viscosities and specific gravities Performance

NOTE: These pumps are designed for use with clean fluids. Solids will cause jamming. Abrasives will reduce pump life & invalidate the warranty. SPC pumps are self-priming. The company reserves the right to change specifications