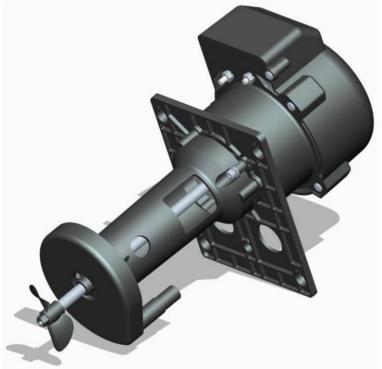

# SPC51 Semi-Submersible Column Pump

#### **Wetted Materials**

PP or stainless steel mounting plate Glass filled ABS Column & Pump Body with PP Impellers, Stainless steel shaft & Nylon Agitator