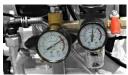

## 7 Check for air leaks

Monitor the tank pressure gauge, listen for leaking air (hissing) and/or use soapy water to inspect air fittings, pipe joints & connections.