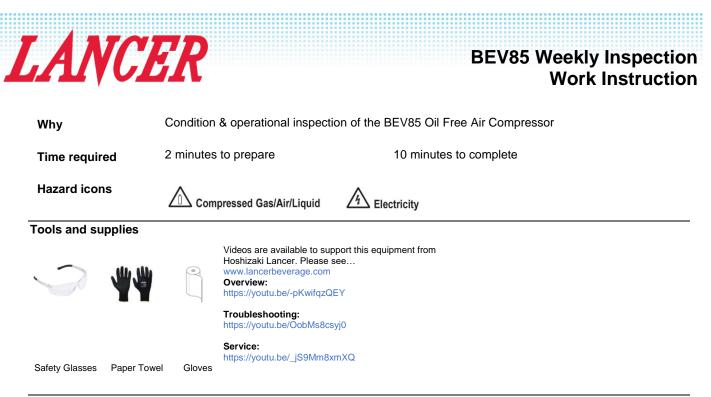

condensation bowl at the base of the Filter Regulator.

If dirty and/or more than 10mm of moisture present, Log a service call for a technician.