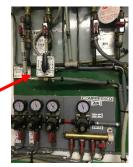

#### Procedure

1 Change Over to CO2 supply Switch main Beverage Control Panel over to back-up CO2 supply.

2 Isolate Air Compressor – Electrical

> Electricity Press the red button on the pressure switch to turn off the compressor.