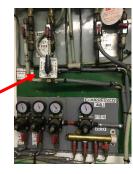

#### Procedure

1 Change Over to CO2 supply Switch main Beverage Control Panel over to back-up CO2 supply.

2 Isolate Air Compressor – Electrical

> Electricity Press the red button on the pressure switch to turn off the compressor.

Isolate and disconnect the electrical lead from the wall socket.

3 Isolate Air Compressor – Air Supply

Turn the supply air tap off, ¼ turn. The red handle will be 90 degrees to the hose when off.

Drain air tank