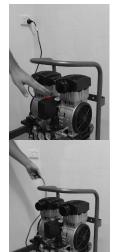

compressed air.

Only remove the Drain Cock completely when all air has been released.

∠ Compressed Gas/Air/Liquid

Drain the air tank through the

Drain Cock on the base of the

Monitor for excessive moisture draining from the tank.

#### Equipment Alert

Compressed air use of Gloves & safety glasses is required.

**Replace Tank Drain Cock** Wipe drain cock clean.

Refit drain cock, turning anticlockwise, ensure finger tight fitment.

5 Inspect and Drain Regulator Filter bowl. Check the condition of the