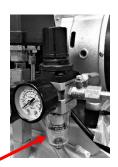

#### Equipment Alert

Compressed air use of Gloves & safety glasses is required.

**Replace Tank Drain Cock** Wipe drain cock clean.

Refit drain cock, turning anticlockwise, ensure finger tight fitment.

5 Inspect and Drain Regulator Filter bowl. Check the condition of the

condensation bowl at the base of the Filter Regulator.

If dirty and/or more than 10mm of moisture present, Log a service call for a technician.