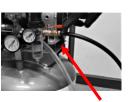

## 8 Test auto-drain

Press the "TEST" button on the Auto Drain which should release a burst of air and then stop.

If this does not work have the compressor checked by an approved service agent.

**9** Re-connect air supply Turn the supply air tap on, ¼ turn. Handle will be in line with the hose. This is the red handle.